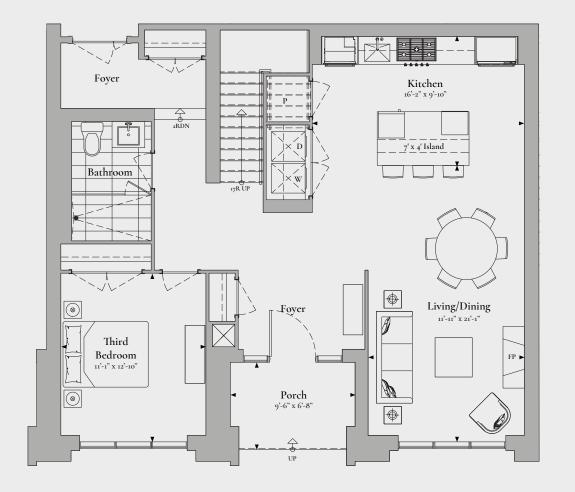

## THE RATHNELLY

3 Bedroom & Den, 2.5 Bathroom INTERIOR: 2107 SQ.FT. EXTERIOR: 60 SQ.FT. TOTAL: 2167 SQ.FT.

Floor plans are intended to give a general indication of the proposed layout only. All images and dimensions are not intended to form part of any agreement. Dimensions and layouts are not exact, actual useable room sizes may vary. Furniture and fixture representations are for illustration purposes only and do not reflect electrical plans for the suite. Suites are sold unfurnished. Tile patterns may vary. Window sizes and locations may vary. Features, finishes, sizes and specifications are subject to change without notice. Balcony and terrace configurations and sizes vary based on location. E. & O.E