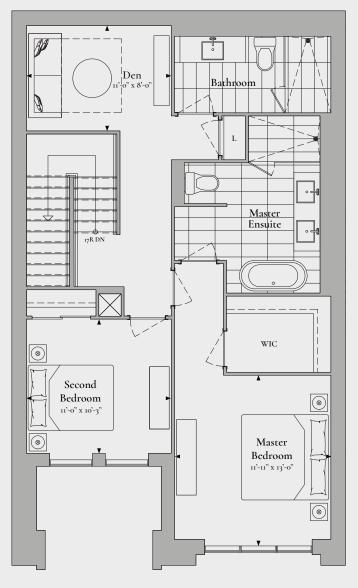

## THE RATHNELLY

3 Bedroom & Den, 2.5 Bathroom INTERIOR: 2107 SQ.FT. EXTERIOR: 60 SQ.FT. TOTAL: 2167 SQ.FT.

Floor plans are intended to give a general indication of the proposed layout only. All images and dimensions are not intended to form part of any agreement. Dimensions and layouts are not exact, actual useable room sizes may vary. Furniture and fixture representations are for illustration purposes only and do not reflect electrical plans for the suite. Suites are sold unfurnished. Tile patterns may vary. Window sizes and locations may vary. Features, finishes, sizes and specifications are subject to change without notice. Balcony and terrace configurations and sizes vary based on location. E. & O.E