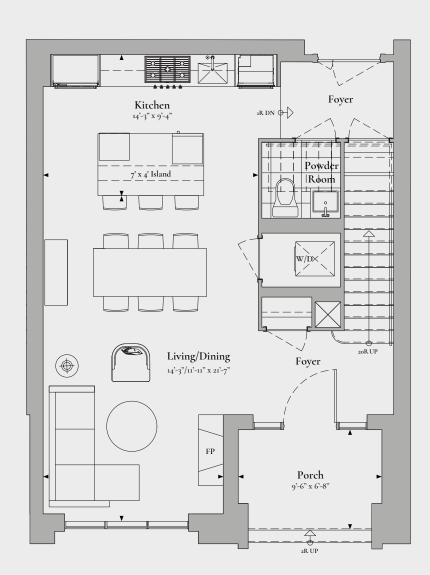

## THE AVENUE

2 Bedroom & Den, 2.5 Bathroom INTERIOR: 1653-1668 SQ.FT. EXTERIOR: 60 SQ.FT. TOTAL: 1713-1728 SQ.FT.

Floor plans are intended to give a general indication of the proposed layout only. All images and dimensions are not intended to form part of any agreement. Dimensions and layouts are not exact, actual useable room sizes may vary. Furniture and fixture representations are for illustration purposes only and do not reflect electrical plans for the suite. Suites are sold unfurnished. Tile patterns may vary. Window sizes and locations may vary. Features, finishes, sizes and specifications are subject to change without notice. Balcony and terrace configurations and sizes vary based on location. E. & O.E