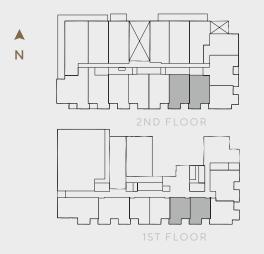

## THE AVENUE

2 Bedroom & Den, 2.5 Bathroom INTERIOR: 1653-1668 SQ.FT. EXTERIOR: 60 SQ.FT. TOTAL: 1713-1728 SQ.FT.

Floor plans are intended to give a general indication of the proposed layout only. All images and dimensions are not intended to form part of any agreement. Dimensions and layouts are not exact, actual useable room sizes may vary. Furniture and fixture representations are for illustration purposes only and do not reflect electrical plans for the suite. Suites are sold unfurnished. Tile patterns may vary. Window sizes and locations may vary. Features, finishes, sizes and specifications are subject to change without notice. Balcony and terrace configurations and sizes vary based on location. E. & O.E