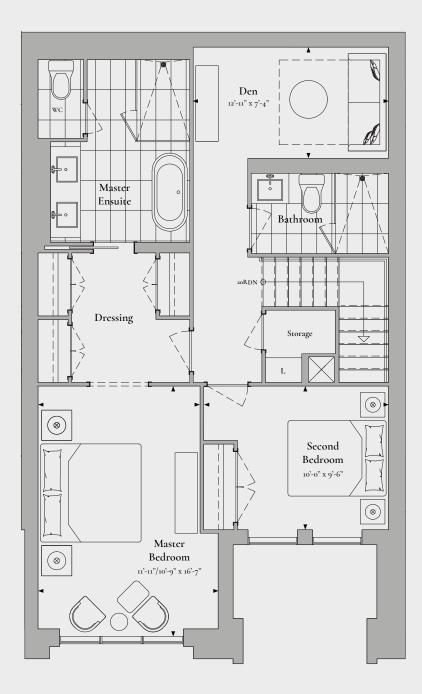

## THE AVENUE

2 Bedroom & Den, 2.5 Bathroom INTERIOR: 1653-1668 SQ.FT. EXTERIOR: 60 SQ.FT. TOTAL: 1713-1728 SQ.FT.

Floor plans are intended to give a general indication of the proposed layout only. All images and dimensions are not intended to form part of any agreement. Dimensions and layouts are not exact, actual useable room sizes may vary. Furniture and fixture representations are for illustration purposes only and do not reflect electrical plans for the suite. Suites are sold unfurnished. Tile patterns may vary. Window sizes and locations may vary. Features, finishes, sizes and specifications are subject to change without notice. Balcony and terrace configurations and sizes vary based on location. E. & O.E