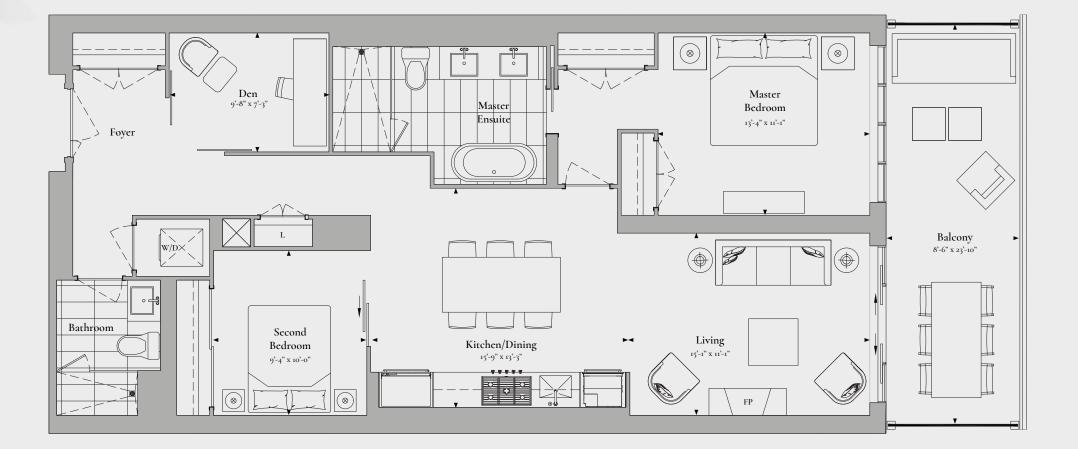

## THE MONTCLAIR

## 2 Bedroom & Den, 2 Bathroom

EXTERIOR: 207 SQ.FT. TOTAL: 1435 SQ.FT.

▲ N

Floor plans are intended to give a general indication of the proposed layout only. All images and dimensions are not intended to form part of any agreement. Dimensions and layouts are not exact, actual useable room sizes may vary. Furniture and fixture representations are for illustration purposes only and do not reflect electrical plans for the suite. Suites are sold unfurnished. Tile patterns may vary. Window sizes and locations may vary. Features, finishes, sizes and specifications are subject to change without notice. Balcony and terrace configurations and sizes vary based on location. E. & O.E