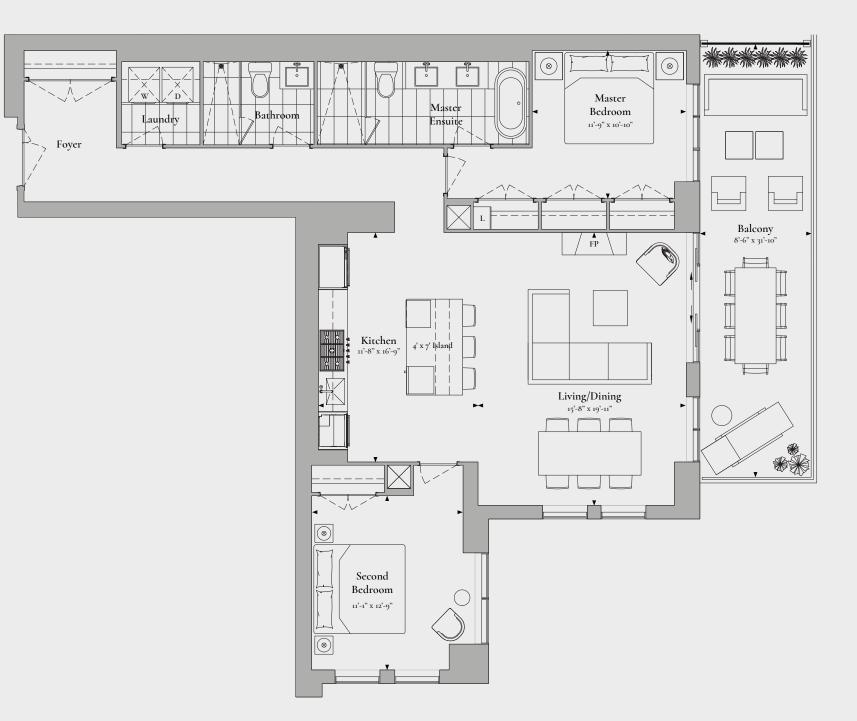

## THE GLEN ELM

## 2 Bedroom, 2 Bathroom

INTERIOR: 1423 SQ.FT. EXTERIOR: 273 SQ.FT. TOTAL: 1696 SQ.FT.

Floor plans are intended to give a general indication of the proposed layout only. All images and dimensions are not intended to form part of any agreement. Dimensions and layouts are not exact, actual useable room sizes may vary. Furniture and fixture representations are for illustration purposes only and do not reflect electrical plans for the suite. Suites are sold unfurnished. Tile patterns may vary. Window sizes and locations may vary. Features, finishes, sizes and specifications are subject to change without notice. Balcony and terrace configurations and sizes vary based on location. E. & O.E