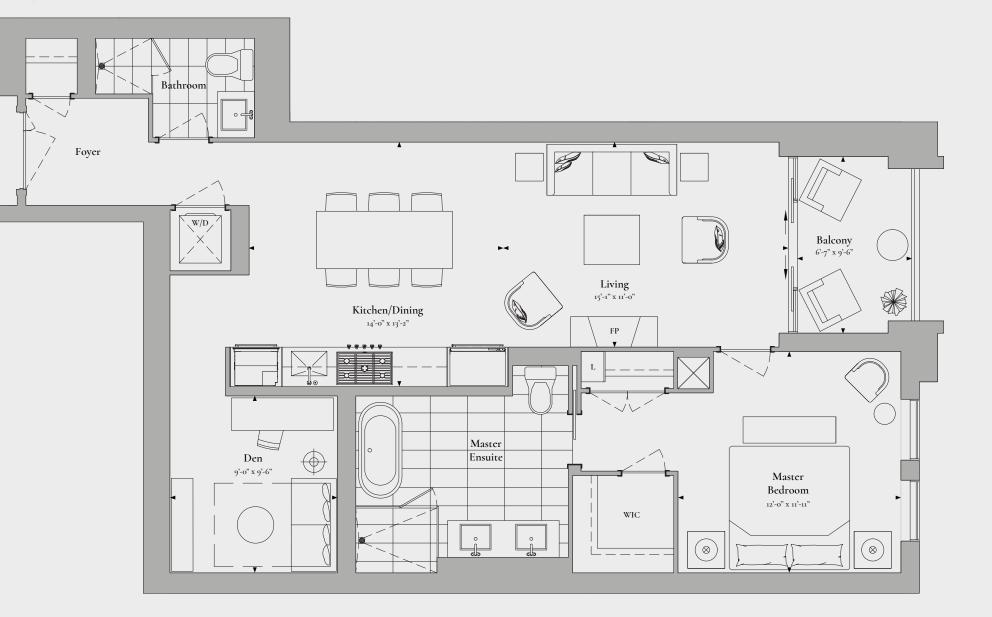

## FOREST HILL PRIVATE RESIDENCES

1 Bedroom & Den, 2 Bathroom INTERIOR: 1059 SQ.FT. EXTERIOR: 60 SQ.FT.

TOTAL: 1119 SQ.FT.

Floor plans are intended to give a general indication of the proposed layout only. All images and dimensions are not intended to form part of any agreement. Dimensions and layouts are not exact, actual useable room sizes may vary. Furniture and fixture representations are for illustration purposes only and do not reflect electrical plans for the suite. Suites are sold unfurnished. Tile patterns may vary. Window sizes and locations may vary. Features, finishes, sizes and specifications are subject to change without notice. Balcony and terrace configurations and sizes vary based on location, E. & O.E