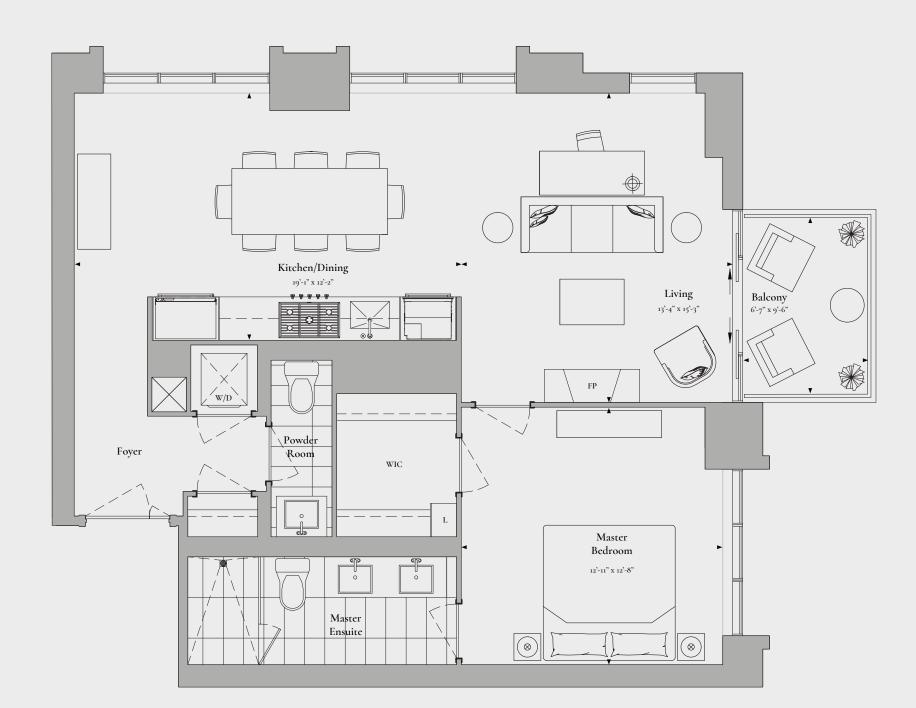

## THE MADISON

1 Bedroom, 1.5 Bathroom

INTERIOR: 966 SQ.FT. EXTERIOR: 62 SQ.FT. TOTAL: 1028 SQ.FT.

Floor plans are intended to give a general indication of the proposed layout only. All images and dimensions are not intended to form part of any agreement. Dimensions and layouts are not exact, actual useable room sizes may vary. Furniture and fixture representations are for illustration purposes only and do not reflect electrical plans for the suite. Suites are sold unfurnished. Tile patterns may vary. Window sizes and locations may vary. Features, finishes, sizes and specifications are subject to change without notice. Balcony and terrace configurations and sizes vary based on location. E. & O.E