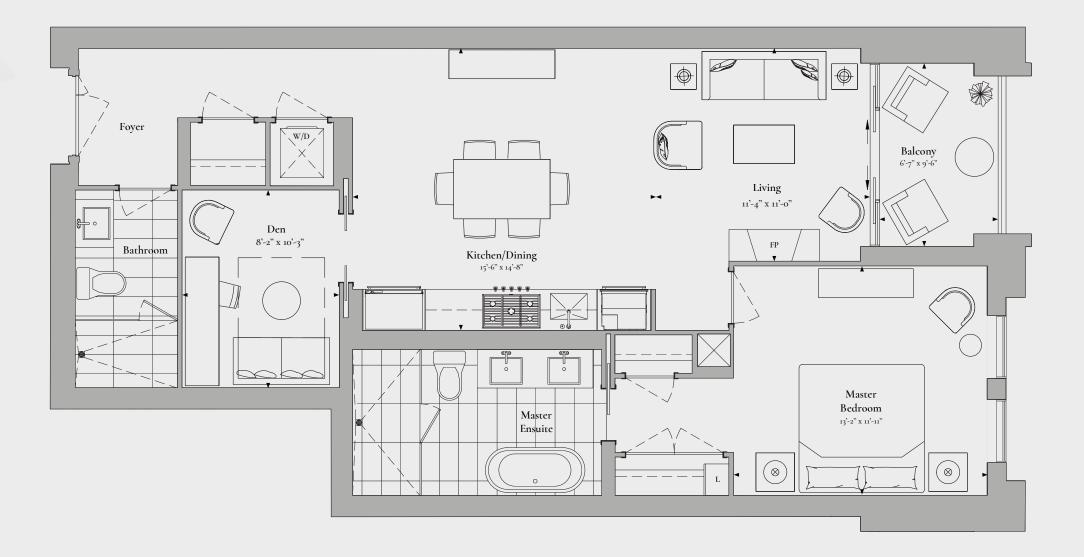

## FOREST HILL PRIVATE RESIDENCES

## 1 Bedroom & Den, 2 Bathroom

INTERIOR: 1065 SQ.FT. EXTERIOR: 183 SQ.FT. TOTAL: 1248 SQ.FT.

Floor plans are intended to give a general indication of the proposed layout only. All images and dimensions are not intended to form part of any agreement. Dimensions and layouts are not exact, actual useable room sizes may vary. Furniture and fixture representations are for illustration purposes only and do not reflect electrical plans for the suite. Suites are sold unfurnished. Tile patterns may vary. Window sizes and locations may vary. Features, finishes, sizes and specifications are subject to change without notice. Balcony and terrace configurations and sizes vary based on location. E. & O.E