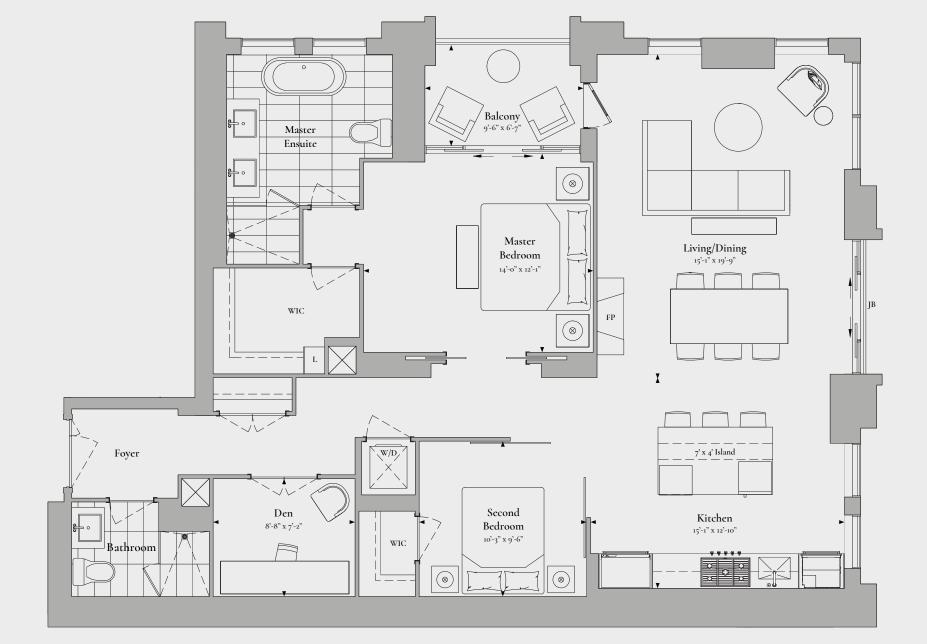

## FOREST HILL PRIVATE RESIDENCES

## THE ST. CLAIR

2 Bedroom & Den, 2 Bathroom INTERIOR: 1476 SQ.FT. EXTERIOR: 60 SQ.FT. TOTAL: 1536 SQ.FT.

Floor plans are intended to give a general indication of the proposed layout only. All images and dimensions are not intended to form part of any agreement. Dimensions and layouts are not exact, actual useable room sizes may vary. Furniture and fixture representations are for illustration purposes only and do not reflect electrical plans for the suite. Suites are sold unfurnished. Tile patterns may vary. Window sizes and locations may vary. Features, finishes, sizes and specifications are subject to change without notice. Balcony and terrace configurations and sizes vary based on location. E. & O.E