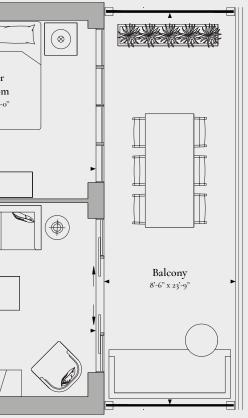

## $\otimes$ Bathroom Master Master Dressing Bedroom Ensuite 13'-0" x 11'-0" Foyer ()7' x 4' Island $(\otimes)$ Living/Dining 22'-10" X 14'-1" /12'-0" Kitchen 15'-9" x 13'-7" Second Bedroom 11'-0" x 8'-0" -CE $(\otimes)$ FP