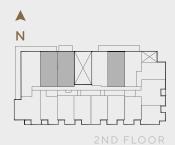

## $\otimes$ Bathroom Master Master Dressing Bedroom Ensuite 13'-0" x 11'-0" Foyer ()7' x 4' Island $(\otimes)$ Living/Dining 22'-10" X 14'-1" /12'-0" Kitchen 15'-9" x 13'-7" Second Bedroom 11'-0" x 8'-0" -CE $(\otimes)$ FP