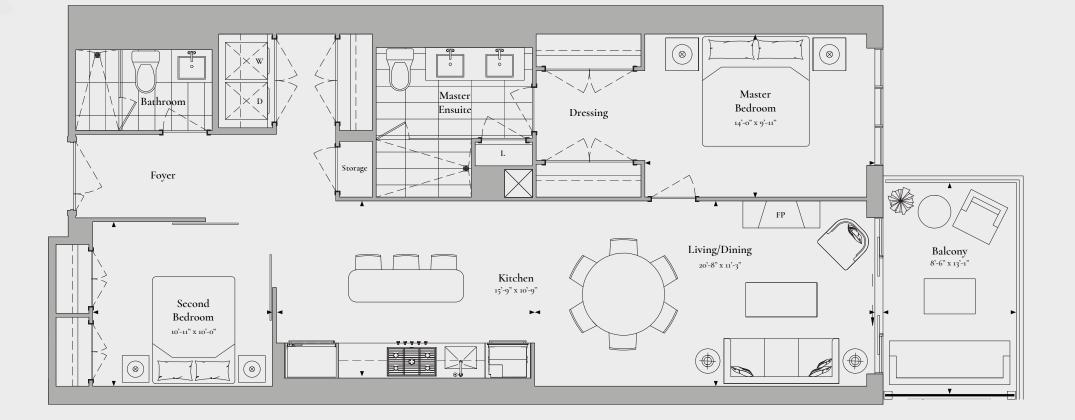

## THE LONSDALE

2 Bedroom, 2 Bathroom

INTERIOR: 1157 SQ.FT. EXTERIOR: 113 SQ.FT. TOTAL: 1270 SQ.FT.

Floor plans are intended to give a general indication of the proposed layout only. All images and dimensions are not intended to form part of any agreement. Dimensions and layouts are not exact, actual useable room sizes may vary. Furniture and fixture representations are for illustration purposes only and do not reflect electrical plans for the suite. Suites are sold unfurnished. Tile patterns may vary. Window sizes and locations may vary. Features, finishes, sizes and specifications are subject to change without notice. Balcony and terrace configurations and sizes vary based on location. E. & O.E