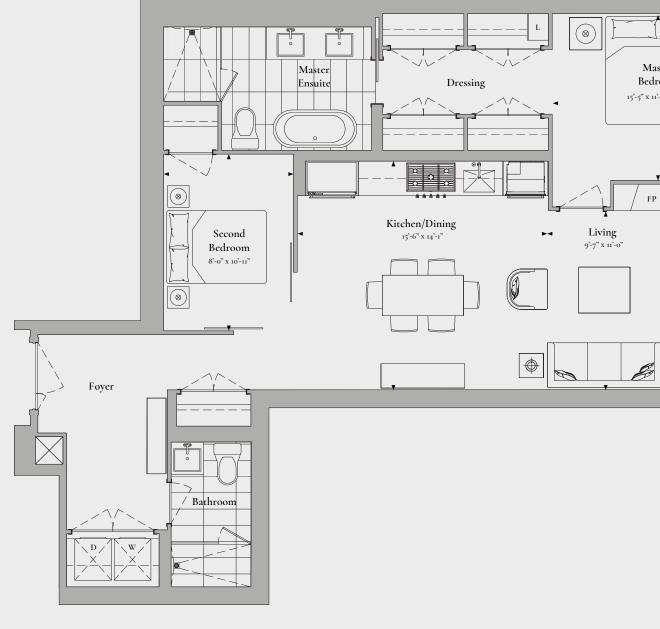

## FOREST HILL PRIVATE RESIDENCES

## 2 Bedroom, 2 Bathroom

INTERIOR: 1138 SQ.FT. EXTERIOR: 60 SQ.FT. TOTAL: 1198 SQ.FT.

3RD-4TH FLOOR

Floor plans are intended to give a general indication of the proposed layout only. All images and dimensions are not intended to form part of any agreement. Dimensions and layouts are not exact, actual useable room sizes may vary. Furniture and fixture representations are for illustration purposes only and do not reflect electrical plans for the suite. Suites are sold unfurnished. Tile patterns may vary. Window sizes and locations may vary. Features, finishes, sizes and specifications are subject to change without notice. Balcony and terrace configurations and sizes vary based on location. E. & O.E