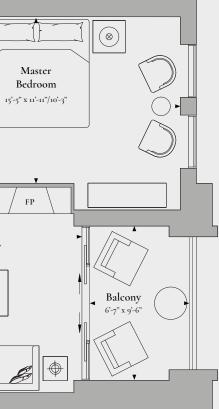

## FOREST HILL PRIVATE RESIDENCES

## 2 Bedroom, 2 Bathroom

INTERIOR: 1138 SQ.FT. EXTERIOR: 60 SQ.FT. TOTAL: 1198 SQ.FT.

3RD-4TH FLOOR

Floor plans are intended to give a general indication of the proposed layout only. All images and dimensions are not intended to form part of any agreement. Dimensions and layouts are not exact, actual useable room sizes may vary. Furniture and fixture representations are for illustration purposes only and do not reflect electrical plans for the suite. Suites are sold unfurnished. Tile patterns may vary. Window sizes and locations may vary. Features, finishes, sizes and specifications are subject to change without notice. Balcony and terrace configurations and sizes vary based on location. E. & O.E