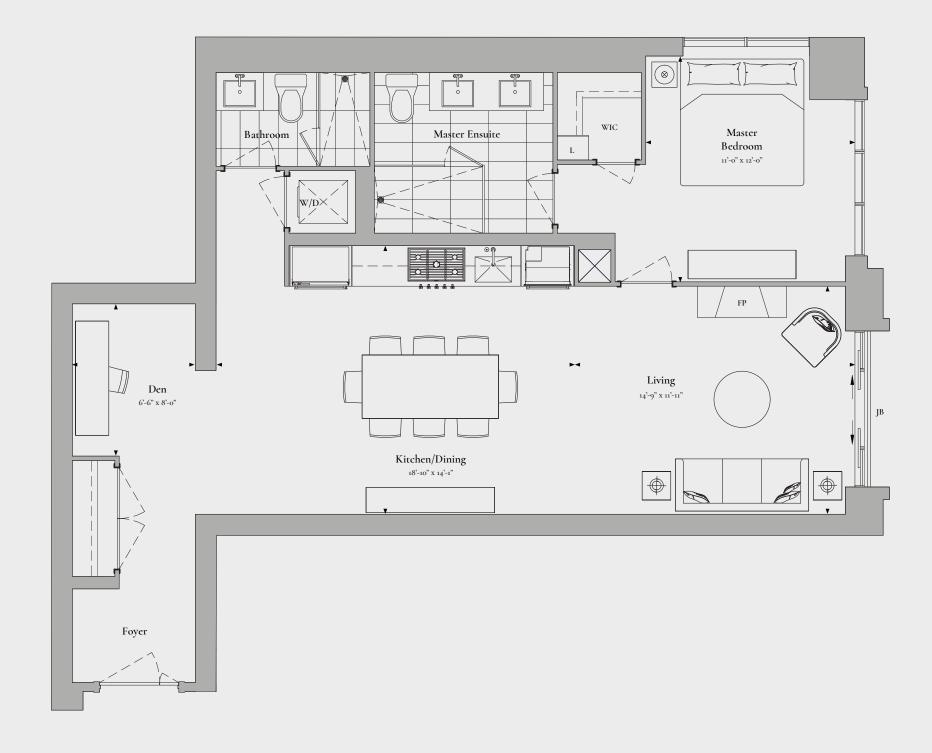

## THE ELDERWOOD

1 Bedroom & Den, 2 Bathroom

INTERIOR: 1051 SQ.FT.
TOTAL: 1051 SQ.FT.

Floor plans are intended to give a general indication of the proposed layout only. All images and dimensions are not intended to form part of any agreement. Dimensions and layouts are not exact, actual useable room sizes may vary. Furniture and fixture representations are for illustration purposes only and do not reflect electrical plans for the suite. Suites are sold unfurnished. Tile patterns may vary. Window sizes and locations may vary. Features, finishes, sizes and specifications are subject to change without notice. Balcony and terrace configurations and sizes vary based on location. E. & O.E