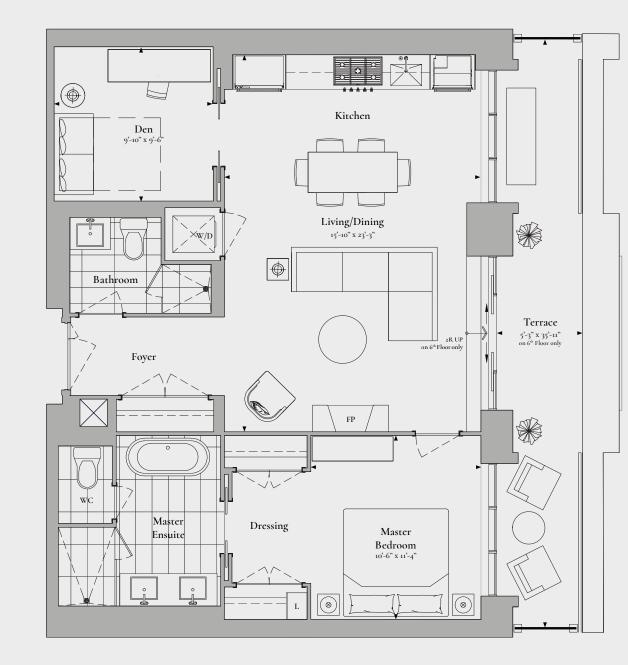

## 1 Bedroom & Den, 2 Bathroom

INTERIOR: 1017 SQ.FT. EXTERIOR: 62-181 SQ.FT. TOTAL: 1079-1198 SQ.FT.

6TH FLOOP

Floor plans are intended to give a general indication of the proposed layout only. All images and dimensions are not intended to form part of any agreement. Dimensions and layouts are not exact, actual useable room sizes may vary. Furniture and fixture representations are for illustration purposes only and do not reflect electrical plans for the suite. Suites are sold unfurnished. Tile patterns may vary. Window sizes and locations may vary. Features, finishes, sizes and specifications are subject to change without notice. Balcony and terrace configurations and sizes vary based on location. E. & O.E