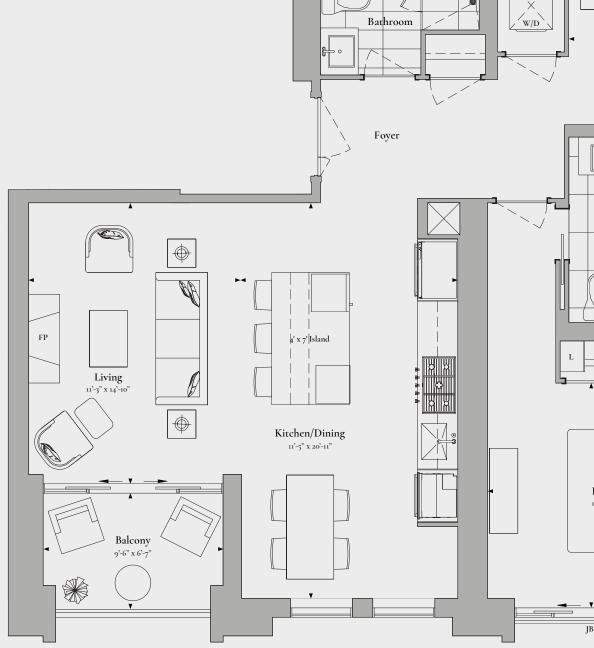

## FOREST HILL PRIVATE RESIDENCES

## THE BRENTDALE

## 1 Bedroom & Den, 2 Bathroom

INTERIOR: 1014 SQ.FT. EXTERIOR: 60 SQ.FT. TOTAL: 1074 SQ.FT.

Floor plans are intended to give a general indication of the proposed layout only. All images and dimensions are not intended to form part of any agreement. Dimensions and layouts are not exact, actual useable room sizes may vary. Furniture and fixture representations are for illustration purposes only and do not reflect electrical plans for the suite. Suites are sold unfurnished. Tile patterns may vary. Window sizes and locations may vary. Features, finishes, sizes and specifications are subject to change without notice. Balcony and terrace configurations and sizes vary based on location. E. & O.E