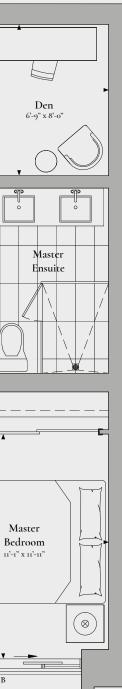

## FOREST HILL PRIVATE RESIDENCES

## THE BRENTDALE

## 1 Bedroom & Den, 2 Bathroom

INTERIOR: 1014 SQ.FT. EXTERIOR: 60 SQ.FT. TOTAL: 1074 SQ.FT.

Floor plans are intended to give a general indication of the proposed layout only. All images and dimensions are not intended to form part of any agreement. Dimensions and layouts are not exact, actual useable room sizes may vary. Furniture and fixture representations are for illustration purposes only and do not reflect electrical plans for the suite. Suites are sold unfurnished. Tile patterns may vary. Window sizes and locations may vary. Features, finishes, sizes and specifications are subject to change without notice. Balcony and terrace configurations and sizes vary based on location. E. & O.E