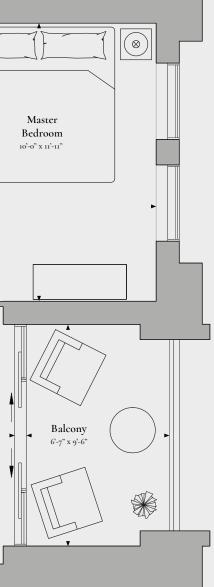

## 1 Bedroom & Den, 2 Bathroom

INTERIOR: 773 SQ.FT. EXTERIOR: 60 SQ.FT. TOTAL: 833 SQ.FT.

Bathroom

Master

Ensuite

5TH FLOOR

Floor plans are intended to give a general indication of the proposed layout only. All images and dimensions are not intended to form part of any agreement. Dimensions and layouts are not exact, actual useable room sizes may vary. Furniture and fixture representations are for illustration purposes only and do not reflect electrical plans for the suite. Suites are sold unfurnished. Tile patterns may vary. Window sizes and locations may vary. Features, finishes, sizes and specifications are subject to change without notice. Balcony and terrace configurations and sizes vary based on location. E. & O.E