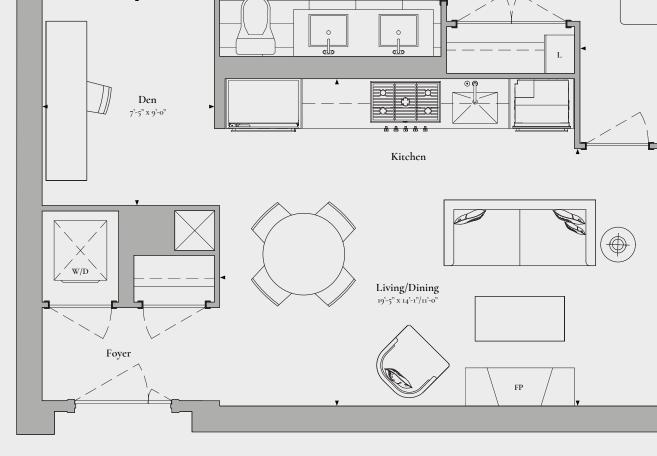

## 1 Bedroom & Den, 2 Bathroom

INTERIOR: 773 SQ.FT. EXTERIOR: 60 SQ.FT. TOTAL: 833 SQ.FT.

Bathroom

Master

Ensuite

5TH FLOOR

Floor plans are intended to give a general indication of the proposed layout only. All images and dimensions are not intended to form part of any agreement. Dimensions and layouts are not exact, actual useable room sizes may vary. Furniture and fixture representations are for illustration purposes only and do not reflect electrical plans for the suite. Suites are sold unfurnished. Tile patterns may vary. Window sizes and locations may vary. Features, finishes, sizes and specifications are subject to change without notice. Balcony and terrace configurations and sizes vary based on location. E. & O.E