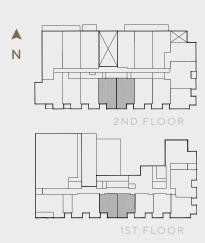

## 2 Bedroom & Family Room, 2.5 Bathroom

INTERIOR: 1,655 SQ.FT. EXTERIOR: 60 SQ.FT. TOTAL: 1,715 SQ.FT.

Floor plans are intended to give a general indication of the proposed layout only. All images and dimensions are not intended to form part of any agreement. Dimensions and layouts are not exact, actual useable room sizes may vary. Furniture and fixture andrepresentations are for illustration purposes only and do not reflect electrical plans for the suite. Suites are sold unfurnished. Tile patterns may vary, Window sizes and locations may vary, Features, finishes, sizes and specifications are subject to change without the suite. Suites are sold unfurnished. Tile patterns may vary, Window sizes and locations may vary. Features, finishes, sizes and specifications are subject to change without the suite. Suites are sold unfurnished. Tile patterns may vary. Window sizes and locations may vary. Features, finishes, sizes and specifications are subject to change without the suite. Suites are sold unfurnished. Tile patterns may vary. Window sizes and locations may vary. Features, finishes, sizes and specifications are subject to change without the suite. The suite subject to change without the suite subject to change with the subject to chnotice. Balcony and terrace configurations and sizes vary based on location. E. & O.E