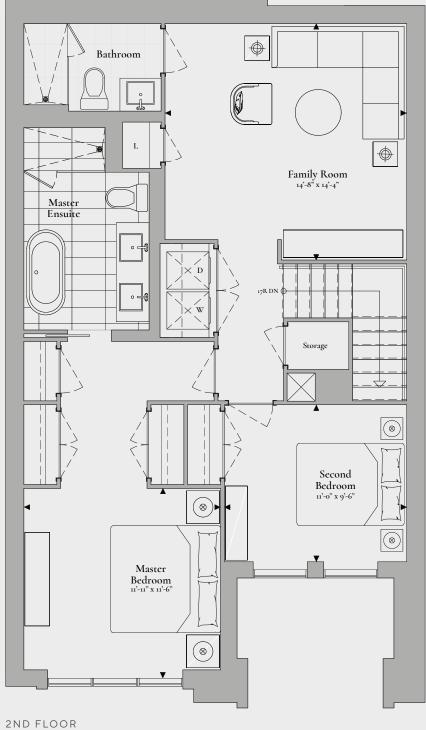

## 2 Bedroom & Family Room, 2.5 Bathroom

INTERIOR: 1,655 SQ.FT. EXTERIOR: 60 SQ.FT. TOTAL: 1,715 SQ.FT.

Floor plans are intended to give a general indication of the proposed layout only. All images and dimensions are not intended to form part of any agreement. Dimensions and layouts are not exact, actual useable room sizes may vary. Furniture and fixture andrepresentations are for illustration purposes only and do not reflect electrical plans for the suite. Suites are sold unfurnished. Tile patterns may vary, Window sizes and locations may vary, Features, finishes, sizes and specifications are subject to change without the suite. Suites are sold unfurnished. Tile patterns may vary, Window sizes and locations may vary. Features, finishes, sizes and specifications are subject to change without the suite. Suites are sold unfurnished. Tile patterns may vary. Window sizes and locations may vary. Features, finishes, sizes and specifications are subject to change without the suite. Suites are sold unfurnished. Tile patterns may vary. Window sizes and locations may vary. Features, finishes, sizes and specifications are subject to change without the suite. The suite subject to change without the suite subject to change with the subject to chnotice. Balcony and terrace configurations and sizes vary based on location. E. & O.E