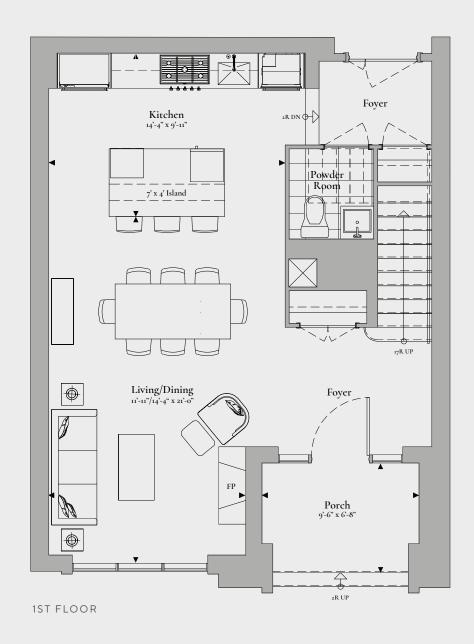

## 2 Bedroom & Family Room, 2.5 Bathroom

INTERIOR: 1,655 SQ.FT. EXTERIOR: 60 SQ.FT. TOTAL: 1,715 SQ.FT.

Floor plans are intended to give a general indication of the proposed layout only. All images and dimensions are not intended to form part of any agreement. Dimensions and layouts are not exact, actual useable room sizes may vary. Furniture and fixture andrepresentations are for illustration purposes only and do not reflect electrical plans for the suite. Suites are sold unfurnished. Tile patterns may vary, Window sizes and locations may vary, Features, finishes, sizes and specifications are subject to change without the suite. Suites are sold unfurnished. Tile patterns may vary, Window sizes and locations may vary. Features, finishes, sizes and specifications are subject to change without the suite. Suites are sold unfurnished. Tile patterns may vary. Window sizes and locations may vary. Features, finishes, sizes and specifications are subject to change without the suite. Suites are sold unfurnished. Tile patterns may vary. Window sizes and locations may vary. Features, finishes, sizes and specifications are subject to change without the suite. The suite subject to change without the suite subject to change with the subject to chnotice. Balcony and terrace configurations and sizes vary based on location. E. & O.E