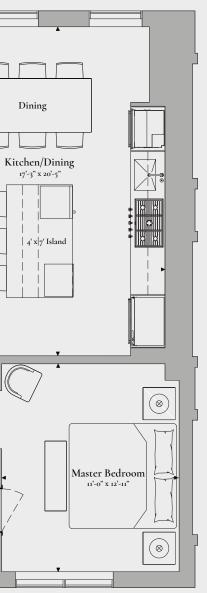

## THE KILBARRY

2 Bedroom & Den, 2 Bathroom INTERIOR: 1,607 SQ.FT. EXTERIOR: 60 SQ.FT. TOTAL: 1,667 SQ.FT.  $(\otimes)$ Balcony FP Second 9'-6" x 6'-7" Bedroom 9'-8" x 10'-8"  $\otimes$ Living 11'-0" x 14'-0" Bathroom Den 11'-6" x 10'-6"/7'-0" WIC Master Ensuite Foyer